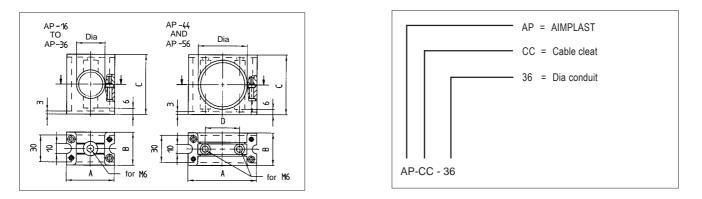

Temperature range: -40°C ... +105°CShort-term: 160°CSystem belonging to: AIMPLASTColour: black

| Order No.                                                            | fits to                          | dim                                          | ensions in                                   | mm (nom.                                     | )            |
|----------------------------------------------------------------------|----------------------------------|----------------------------------------------|----------------------------------------------|----------------------------------------------|--------------|
|                                                                      | Conduit Dia                      | A                                            | B                                            | C                                            | D            |
| AP-CC-16<br>AP-CC-22<br>AP-CC-30<br>AP-CC-36<br>AP-CC-44<br>AP-CC-56 | 16<br>22<br>30<br>36<br>44<br>56 | 37.0<br>37.0<br>50.0<br>50.0<br>70.0<br>70.0 | 35.0<br>35.0<br>35.0<br>35.0<br>35.0<br>35.0 | 70.0<br>70.0<br>70.0<br>70.0<br>70.0<br>70.0 | 38.0<br>52.0 |