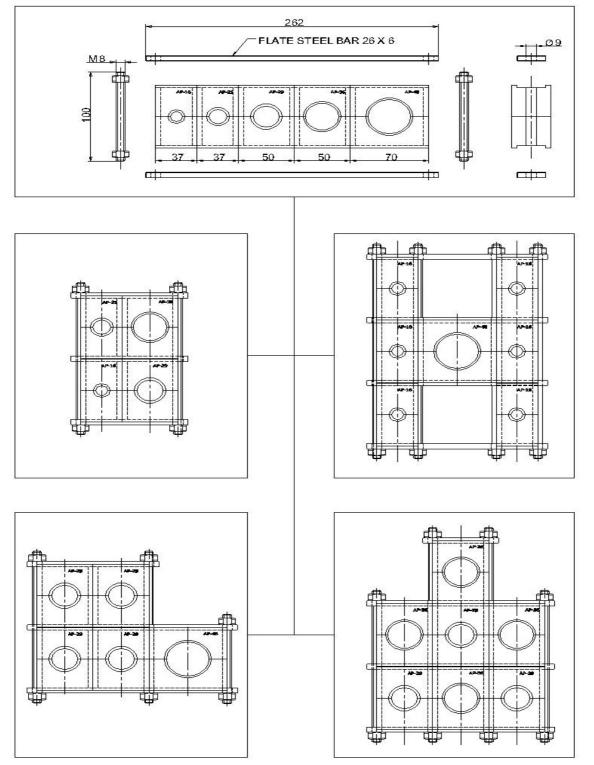

## AIM PLAST accessories - some cable cleat assembly possibilities

Due to the numerous stacking possibilities AIM PLAST does not carry accessories such as flat steel, threaded rods, nuts or sliding blocks in their product range!